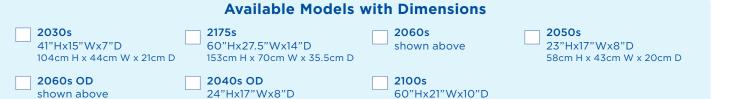

Model Shown: 2060s

Brine Drum Options:

153cm H x 53cm W x 26cm D

NOTE: Certain brine drum options may not be available for your specific system. Please ask your Kinetico representative for details.

Independent Laboratory Certification Kinetico Premier Series Water Softeners are Tested and Certified by WQA against NSF/ANSI 44, NSF/ ANSI 372, and CSA Standard B483.1 for specific performance claims as verified and substantiated by test data.