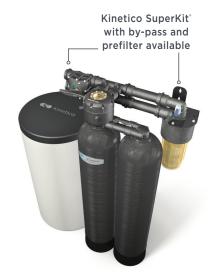

Model Shown: 2060s

Brine Drum Options:

153cm H x 53cm W x 26cm D

NOTE: Certain brine drum options may not be available for your specific system. Please ask your Kinetico representative for details.

Independent Laboratory Certification Kinetico Premier Series Water Softeners are Tested and Certified by WQA against NSF/ANSI 44, NSF/ ANSI 372, and CSA Standard B483.1 for specific performance claims as verified and substantiated by test data.