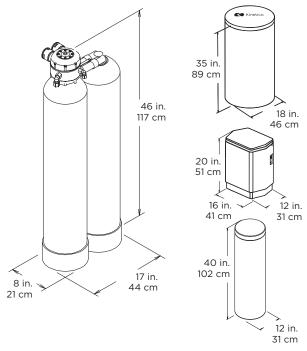

Model Shown: 2060s

Brine Drum Options:

153cm H x 53cm W x 26cm D

NOTE: Certain brine drum options may not be available for your specific system. Please ask your Kinetico representative for details.

Independent Laboratory Certification Kinetico Premier Series Water Softeners are Tested and Certified by WQA against NSF/ANSI 44, NSF/ ANSI 372, and CSA Standard B483.1 for specific performance claims as verified and substantiated by test data.

61cm H x 44cm W x 21cm D

www.kinetico.com

©2023 Kinetico Incorporated
Part No. 16274C 10/2023